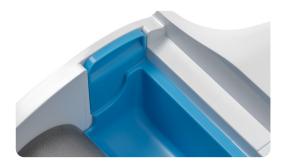

# Solid Waste Container

Separates all solids, anything from spilt spaghetti to rice. Keeping the solids away from the self-cleaning polymer roller.

# **Debris - Liquids - Hair Auto Separation**

Solids, liquids, and hair are sorted and collected into separate compartments. No clogging, no leakage, no bacteria breeding in the mixture of solid waste and the dirty water.

# **Dirty Water Tank**

Dirty water is separated from solids, making it easy to dispose of the dirty water down a sink.

Snap Fit Dual Rollers

One hand operation. Hussle free installation.