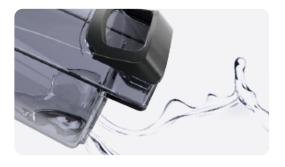

# **Dirty Water Tank**

Dirty water is separated from solids, making it easy to dispose of the dirty water down a sink.

Snap Fit Dual Rollers

One hand operation. Hussle free installation.

#### Removes liquids

Water Sink squeezes out liquid waste and automatically transfers it to the dirty water tank, free from solid matter.

#### Dirty water collection

Dirty Water Tank collects all dirty water squeezed out from the Cleaning Roller.