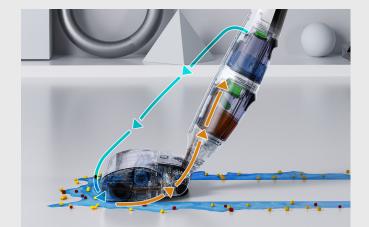

# How does a Hizero pick up liquids and solids?

#### **G** Cleans your floor

Polymer Cleaning Roller rotates to pick up all the mess from your floor. No matter if it is tomato sauce or wine, or even that hard to clean dust.

#### Removes hair

The Brush Roller is specially designed to pick up hair from your floor.

#### **G** Removes solids

The Brush Roller separates all solid waste into our waste tray. Which is then easily removable.

#### Removes liquids

Water Sink squeezes out liquid waste and automatically transfers it to the dirty water tank, free from solid matter.