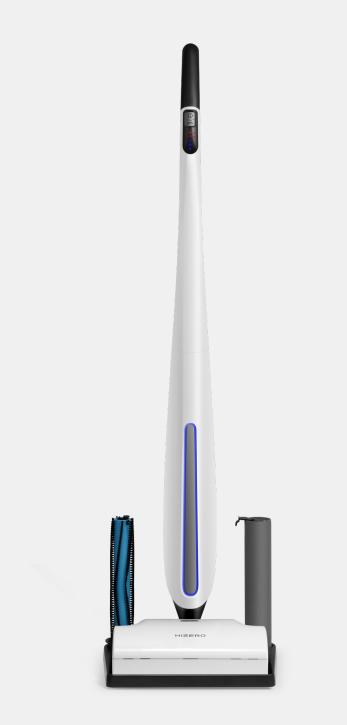

# Real-Time Self-Cleaning Avoiding Secondary Pollution

Hizero UltimateClean™ Bionic Cleaning Technology enables real-time self-cleaning via its innovative triple-cycle cleaning system.

# **Brush Roller**

Collects hard to pick up human or pet hair.

# Solid Waste Container

Separates all solids, anything from spilt spaghetti to rice. Keeping the solids away from the self-cleaning polymer roller.