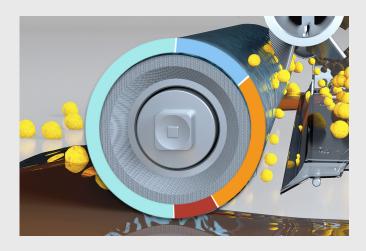

# How do Hizero Water Tanks Work?

#### Clean water supply

Clean Water Tank supplies clean water to flush the Cleaning Roller.

#### Dirty water collection

Dirty Water Tank collects all dirty water squeezed out from the Cleaning Roller.

#### Always Clean

The two separate water tubes for clean and dirty water enable Hizero to always use clean water to clean your floor.