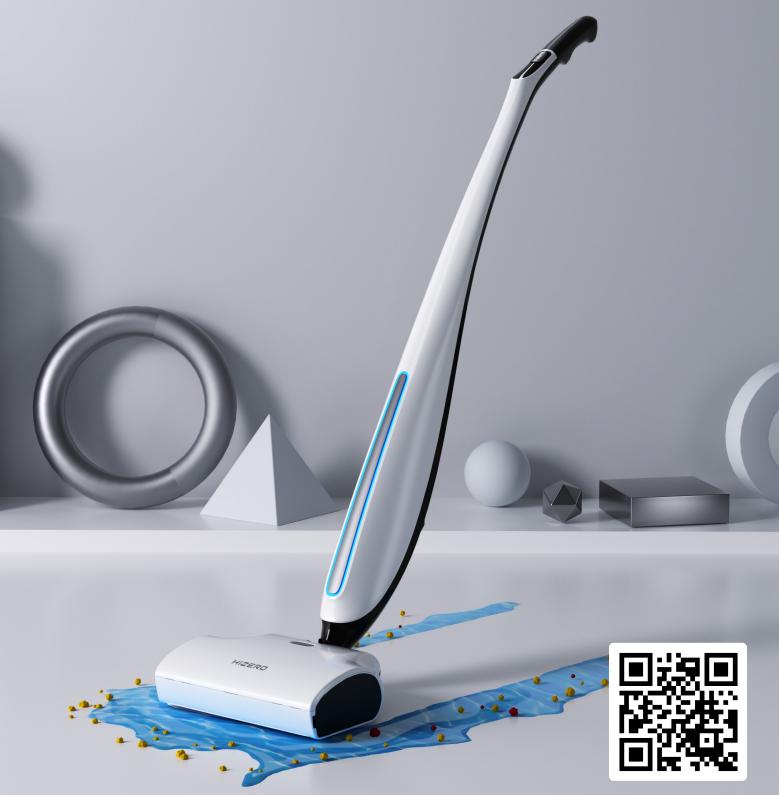

# **Enjoy The Love**

Of perfectly cleaned floors

www.hizero.com

An all-in-one, cordless hard floor cleaning solution that sweeps and mops utilizing a unique polymer roller. The Polymer roller is not only hard wearing but it is gentle on your floor. And of course, it is self cleaning as it gently cleans your floor.

# **Floor Cleaning-Made Easy**

Class leading 60-minute non- stop cordless operation no matter what speed you choose. Allowing you to clean floors for longer without re-charging.

A flexible design allows you to clean under those hard to get to areas like a chair. We can get as low as a 20° angle.

Easy to maneuver with our Flexi head which can move left or right and of course forward. With our lightweight of only 4.1kg and motorized operation, using the Hizero is as simple as turning it on.