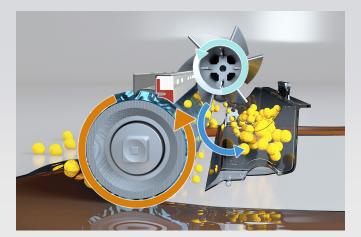

# How does Hizero Polymer Cleaning Roller Work?

#### O Picks up

Cleaning Roller rolls automatically over the floor, picking up all dirt and dust.

#### O Separates

Cleaning Roller picks up the waste, the brush then squeezes all the waste from it. And then automatically separates solids and liquids.

#### Flushes

Polymer Cleaning Roller is constantly kept clean, by being flushed with clean water.

#### Self-cleans

As Cleaning Roller rotates, it is absorbent with clean water and ready for the next cleaning cycle.