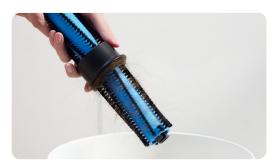

# **Solid Waste Container**

Separates all the solids from the liquids, simply brush to clean it.

Hair Cleaning Tool Clean the brush roller simply with the supplied cleaning tool in one motion.

#### Removes hair

The Brush Roller is specially designed to pick up hair from your floor.