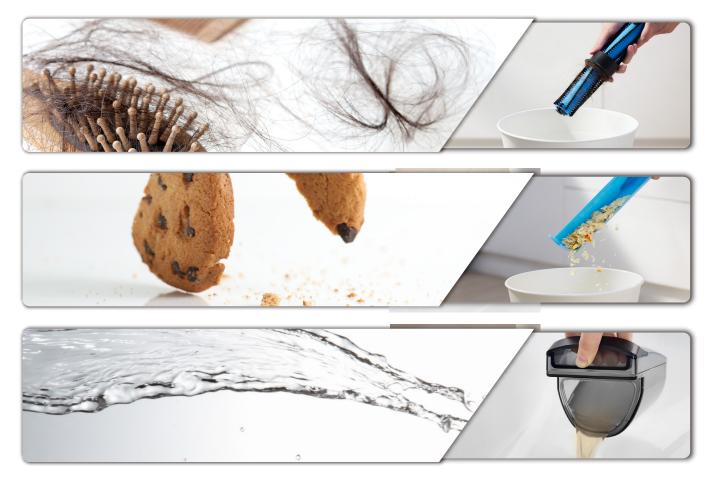

# **Brush Roller**

Collects hard to pick up human or pet hair.

# Solid Waste Container

Separates all solids, anything from spilt spaghetti to rice. Keeping the solids away from the self-cleaning polymer roller.

# **Debris - Liquids - Hair Auto Separation**

Solids, liquids, and hair are sorted and collected into separate compartments. No clogging, no leakage, no bacteria breeding in the mixture of solid waste and the dirty water.

# **Solid Waste Container**

Separates all the solids from the liquids, simply brush to clean it.

Hair Cleaning Tool Clean the brush roller simply with the supplied cleaning tool in one motion.

# **Dirty Water Tank**

Dirty water is separated from solids, making it easy to dispose of the dirty water down a sink.

Snap Fit Dual Rollers

One hand operation. Hussle free installation.