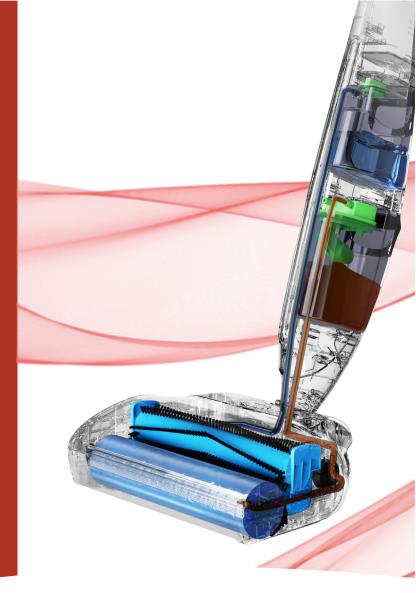

# How does our innovation work?

# How does Hizero Polymer Cleaning Roller Work?

#### O Picks up

Cleaning Roller rolls automatically over the floor, picking up all dirt and dust.

#### O Separates

Cleaning Roller picks up the waste, the brush then squeezes all the waste from it. And then automatically separates solids and liquids.

#### Flushes

Polymer Cleaning Roller is constantly kept clean, by being flushed with clean water.

#### Self-cleans

As Cleaning Roller rotates, it is absorbent with clean water and ready for the next cleaning cycle.

# How does a Hizero pick up liquids and solids?

#### **G** Cleans your floor

Polymer Cleaning Roller rotates to pick up all the mess from your floor. No matter if it is tomato sauce or wine, or even that hard to clean dust.

#### Removes hair

The Brush Roller is specially designed to pick up hair from your floor.

#### **G** Removes solids

The Brush Roller separates all solid waste into our waste tray. Which is then easily removable.

#### Removes liquids

Water Sink squeezes out liquid waste and automatically transfers it to the dirty water tank, free from solid matter.