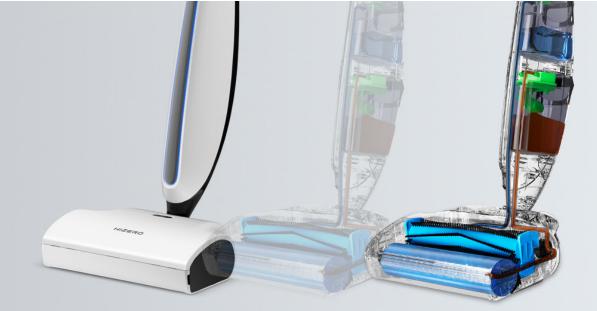

# Hizero UltimateClean™ Cleaning Technology

Hizero UltimateClean<sup>™</sup> technology taps into nature, incorporating bionic based science to deliver an innovative way to clean your homes floor.

Emulating the way animals lick up liquids and solids, our lightweight, contemporary floor cleaners are energy efficient and whisper quiet.

An all-in-one, cordless hard floor cleaning solution that sweeps and mops utilizing a unique polymer roller. The Polymer roller is not only hard wearing but it is gentle on your floor. And of course, it is self cleaning as it gently cleans your floor.

# **Debris - Liquids - Hair Auto Separation**

Solids, liquids, and hair are sorted and collected into separate compartments. No clogging, no leakage, no bacteria breeding in the mixture of solid waste and the dirty water.