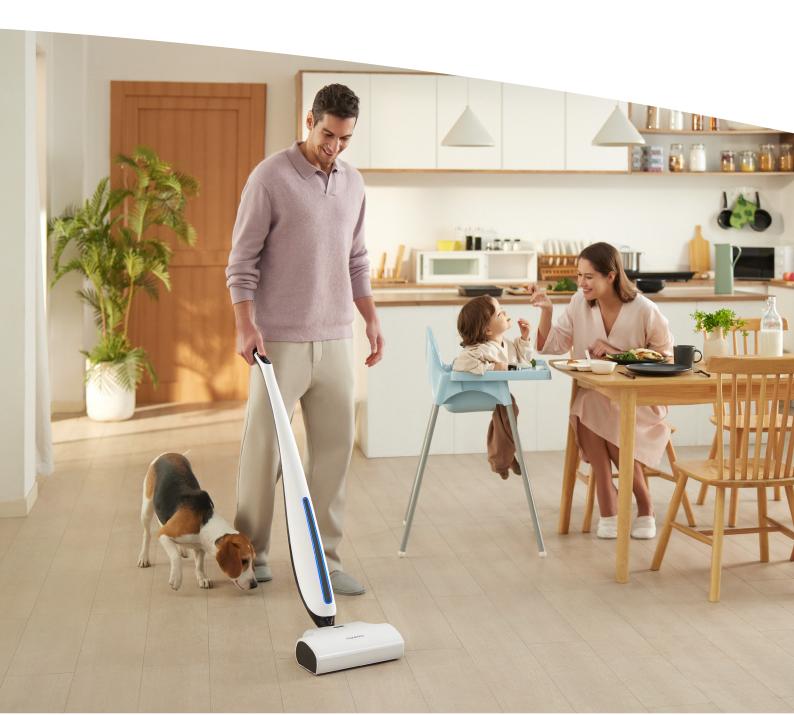

# **Enjoy The Love**

Of perfectly cleaned floors

www.hizero.com

# Hizero UltimateClean™ Cleaning Technology

Hizero UltimateClean<sup>™</sup> technology taps into nature, incorporating bionic based science to deliver an innovative way to clean your homes floor.

Emulating the way animals lick up liquids and solids, our lightweight, contemporary floor cleaners are energy efficient and whisper quiet.

An all-in-one, cordless hard floor cleaning solution that sweeps and mops utilizing a unique polymer roller. The Polymer roller is not only hard wearing but it is gentle on your floor. And of course, it is self cleaning as it gently cleans your floor.