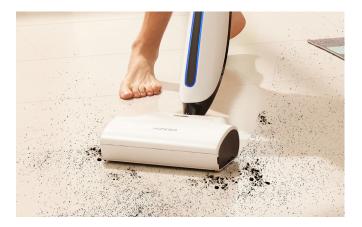

An all-in-one, cordless hard floor cleaning solution that sweeps and mops utilizing a unique polymer roller. The Polymer roller is not only hard wearing but it is gentle on your floor. And of course, it is self cleaning as it gently cleans your floor.

# **No Suction Technology**

Our unique Polymer roller technology means that unlike traditional suction cleaners, there is zero dust and other debris blown back into the air. So, the perfect solution for those family's who are allergic to dust.

## Self Cleaning

The Polymer roller is constantly showered by clean water during every rotation. This means we are only ever cleaning your precious floor with a clean polymer roller. No re-transmission of picked up dirt from the roller to your floor. So, in one simple forward motion the floor is clean.