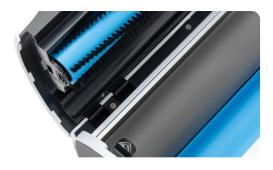

# How does Hizero Polymer Cleaning Roller Work?

#### O Picks up

Cleaning Roller rolls automatically over the floor, picking up all dirt and dust.

#### O Separates

Cleaning Roller picks up the waste, the brush then squeezes all the waste from it. And then automatically separates solids and liquids.

#### Flushes

Polymer Cleaning Roller is constantly kept clean, by being flushed with clean water.

#### Self-cleans

As Cleaning Roller rotates, it is absorbent with clean water and ready for the next cleaning cycle.